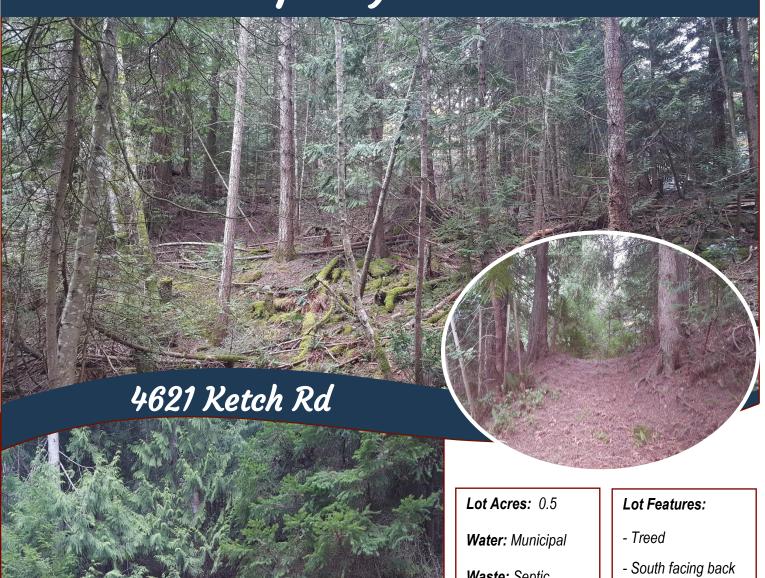

## Great Building Lot!

Great building lot! Lovely forest setting enhances the sense of privacy on this desirable ½ acre property located on a very quiet no through road. Driveway in to building site, installed culvert and municipal water hook up in place are excellent added value features. Septic required. Property owners in this area of Pender may qualify for convenient, inexpensive moorage at Thieves Bay Community Marina. Beaches, public swimming access on Magic Lake, walking trails, disc golf and shopping are just minutes away.

## Property Details

**Waste:** Septic System required

Services: At lot line

Driveway: Dirt

Bldg Scheme: No

- South facing back yard
- Private Property
- Sloping
- Magic Lake Estates close to walking trails, disc golf & Magic Lake.