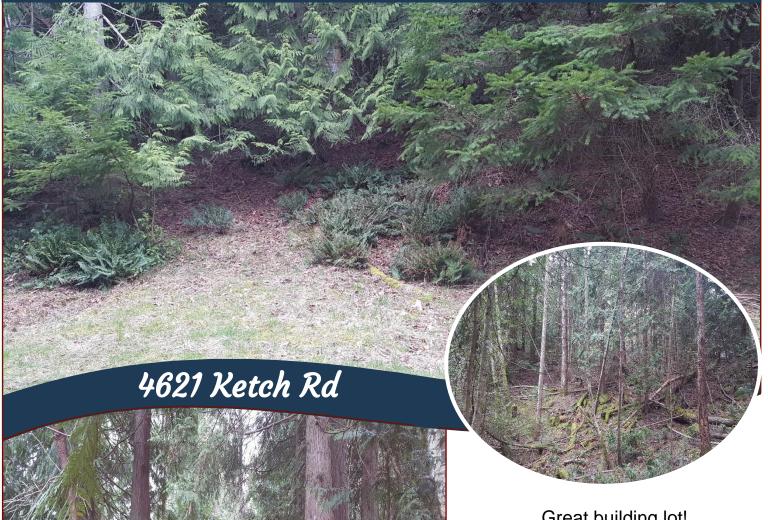

## Great Building Lot!

Great building lot! Lovely forest setting enhances the sense of privacy on this desirable ½ acre property located on a very quiet no through road. Driveway in to building site, installed culvert and municipal water hook up in place are excellent added value features. Septic required. Property owners in this area of Pender may qualify for convenient, inexpensive moorage at Thieves Bay Community Marina. Beaches, public swimming access on Magic Lake, walking trails, disc golf and shopping are just minutes away.